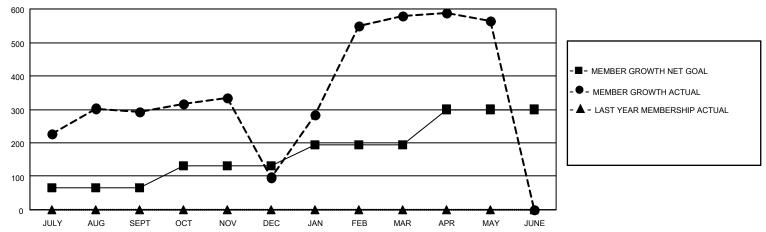

## GOALS AND ACTUAL MEMBERS CUMULATIVE

| DROPPED CLUBS: 9 |     | 161 CLUBS OF 197 ADDED 1 OR<br>MORE NEW MEMBERS | GENDER DISTRIBUTION       |                |  |
|------------------|-----|-------------------------------------------------|---------------------------|----------------|--|
|                  |     | NOTE NEW WEINBERG                               | MALE                      | 4,480 (69.89%) |  |
|                  |     |                                                 | FEMALE                    | 1,930 (30.11%) |  |
| DROPPED MEMBERS  |     |                                                 | NON BINARY                | 0 (0.00%)      |  |
| DE05405D         | 00  |                                                 | PREFER NOT TO ANSWER      | 0 (0.00%)      |  |
| DECEASED         | 22  |                                                 |                           |                |  |
| CLUB CANCELLED   | 167 | CLICK HERE FOR CUMULATIVE                       | TOTAL FAMILY UNIT MEMBERS | 2,343          |  |
| OTHER            | 449 | MEMBERSHIP DATA                                 |                           |                |  |
| TOTAL            | 638 |                                                 | FAMILY MEMBERS PAYING HAI | LF DUES 1,326  |  |
|                  |     |                                                 |                           |                |  |