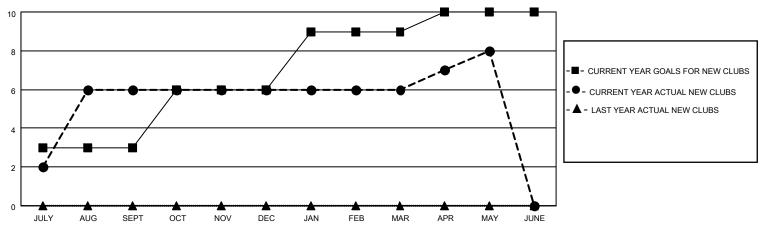

MONTHLY MEMBERSHIP PROGRESS REPORT

LOCATION INDIA District 324 M Results as of: 5/31/2022

| Clubs RESULTS FOR 2021-2022 |   |   |   | Members  RESULTS FOR 2021-2022 |     |     |     |
|-----------------------------|---|---|---|--------------------------------|-----|-----|-----|
|                             |   |   |   |                                |     |     |     |
| JULY/AUG/SEPT               | 3 | 6 | 4 | JULY/AUG/SEPT                  | 65  | 477 | 153 |
| OCT/NOV/DEC                 | 3 | 0 | 4 | OCT/NOV/DEC                    | 65  | 107 | 291 |
| JAN/FEB/MAR                 | 3 | 0 | 0 | JAN/FEB/MAR                    | 65  | 588 | 56  |
| APR/MAY/JUNE                | 1 | 2 | 1 | APR/MAY/JUNE                   | 105 | 134 | 138 |

## GOALS AND ACTUAL NEW CLUBS CUMULATIVE



## GOALS AND ACTUAL MEMBERS CUMULATIVE



| DROPPED CLUBS: 9 |     | 161 CLUBS OF 197 ADDED 1 OR<br>MORE NEW MEMBERS | GENDER DISTRIBUTION       |                |  |
|------------------|-----|-------------------------------------------------|---------------------------|----------------|--|
|                  |     | NOTE NEW WEINBERG                               | MALE                      | 4,480 (69.89%) |  |
|                  |     |                                                 | FEMALE                    | 1,930 (30.11%) |  |
| DROPPED MEMBERS  |     |                                                 | NON BINARY                | 0 (0.00%)      |  |
| DE05405D         | 00  |                                                 | PREFER NOT TO ANSWER      | 0 (0.00%)      |  |
| DECE